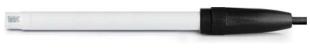

New design Easy carrying

IP67 rated Floats on water One key to check through all the settings

- PPS body
- Built-in ATC (NTC22KO)
- pH Range: 0-14
- Temp. Range: 0 80°C
- Internal Ref.: Ag/AgCl
- Junction: PTFE
- Length: 120mm
- Dia: 12mm
- Cable: 1m, BNC

- New design, Comfortable holding, Easy carrying, Simple Operation
- 65\*40mm, large LCD with backlight for easy meter information reading
- IP67 rated, dustproof and waterproof, Floats on water
- Up to 3 points auto-buffer-recognition: Zero offset, Slope of Acid/Alkali segment, Ensure accurate measuring results for the full range
- One key to check through all the settings, including: Zero offset, Slope of Acid/Alkali segment, and all the settings
- Auto lock function
- 50 data sets memory stores and recalls
- Auto Power off saves battery after 10-mins non-use
- 2\*1.5V 7AAA battery, long battery life
- CP337 Operating Carrying Pouch,