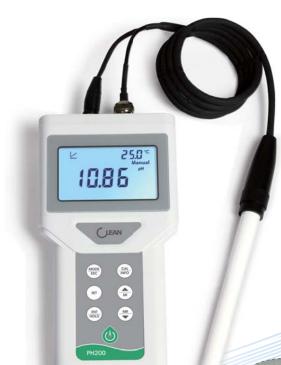

- New design, Comfortable holding, Easy carrying, Simple Operation
- 65\*40mm, large LCD with backlight for easy meter information reading
- IP67 rated, dustproof and waterproof, Floats on water
- Up to 3 points auto-buffer-recognition: Zero offset, Slope of Acid/Alkali segment, Ensure accurate measuring results for the full range
- One key to check through all the settings, including: Zero offset, Slope of Acid/Alkali segment, and all the settings
- Auto lock function
- 50 data sets memory stores and recalls
- Auto Power off saves battery after 10-mins non-use
- 2\*1.5V 7AAA battery, long battery life
- CP337 Operating Carrying Pouch,