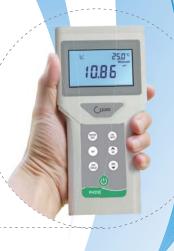

- New design, Comfortable holding, Easy carrying, Simple Operation
- 65\*40mm, large LCD with backlight for easy meter information reading
- IP67 rated, dustproof and waterproof, Floats on water
- Up to 3 points auto-buffer-recognition: Zero offset, Slope of Acid/Alkali segment, Ensure accurate measuring results for the full range
- One key to check through all the settings, including: Zero offset, Slope of Acid/Alkali segment, and all the settings
- Auto lock function
- 50 data sets memory stores and recalls
- Auto Power off saves battery after 10-mins non-use
- 2\*1.5V 7AAA battery, long battery life
- CP337 Operating Carrying Pouch,