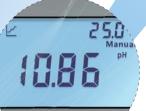

- New design, Comfortable holding, Easy carrying, Simple Operation
- 65\*40mm, large LCD with backlight for easy meter information reading
- IP67 rated, dustproof and waterproof, Floats on water
- Up to 3 points auto-buffer-recognition: Zero offset, Slope of Acid/Alkali segment, Ensure accurate measuring results for the full range
- One key to check through all the settings, including: Zero offset, Slope of Acid/Alkali segment, and all the settings
- Auto lock function
- 50 data sets memory stores and recalls
- Auto Power off saves battery after 10-mins non-use
- 2\*1.5V 7AAA battery, long battery life
- CP337 Operating Carrying Pouch,

|  | Specification |              |                                  |
|--|---------------|--------------|----------------------------------|
|  | рН            | Range        | -2.00 – 16.00 pH                 |
|  |               | Resolution   | 0.01 pH                          |
|  |               | Accuracy     | ± 0.2% FS                        |
|  | ORP           | Range        | -2000 – 2000 mV                  |
|  |               | Resolution   | ¦1 mV                            |
|  |               | Accuracy     | ± 0.2% FS                        |
|  | Temperature   | Range        | -10.0℃ – 110.0 ℃                 |
|  |               | Resolution   | 0.1℃                             |
|  |               | Accuracy     | ± 0.2 °C                         |
|  | Power         | Power supply | 2*7 AAA batteries                |
|  |               | Working time | ¦>500hrs                         |
|  | Buffer Kinds  | NIST         | 4.00, 6.86, 9.18                 |
|  |               | USA          | 4.01, 7.00, 10.01                |
|  | Others        | Environment  | -5 -60 °C, Relative humidity<90% |
|  |               | Memory       | 50 sets                          |