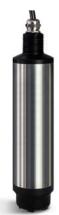

| Sensor Model No.          | CS4760     |
|---------------------------|------------|
| Replaceable membrance cap | MS4760     |
| Housing material          | SS316L,POM |
| Thread                    | G3/4"      |
| Cable length              | 10m        |
| Connection                | terminal   |
| Dimensions                | 220*       |
| Weight                    |            |
| Installation              | Immersed   |
|                           |            |