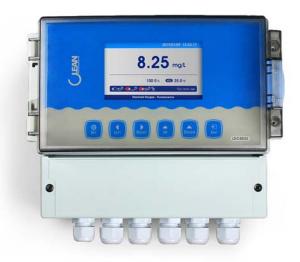

## LDO5500

## Fluorescence Online Dissolved Oxygen Analyzer

Fluorescence industrial on-line dissolved oxygen meter is a microprocessor based water quality on-line monitoring and control instrument with . The instrument equipped with fluorescent dissolved oxygen electrode is widely used in power plants,metallurgical electronics, mining, paper industry, food and beverage,water treatment, aquaculture and other industries; It continuously monitor and control the dissolved oxygen and temperature value of water solutions.

- 90\*50 mm Large color LCD display
- Data Recording /Curve display/Data upload function
- Multiple automatic calibration
- Double high resistance measurement mode, stable and reliable
- Manual and automatic temperature compensation
- Three relay control switches
- High & low alarm and hysteresis control
- 4-20mA x2 &RS485 Multiple output modes
- Multi parameter display simultaneously shows
- Password protection to prevent misoperation by non-staff