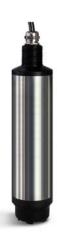

| Sensor Model No.          | CS4760      |
|---------------------------|-------------|
| Replaceable membrance cap | MS4760      |
| Housing material          | SS316L,POM  |
| Thread                    | G3/4"       |
| Cable length              | 10m         |
| Connection                | terminal    |
|                           | 220* φ 50mm |
| Weight                    |             |
| Installation              | Immersed    |