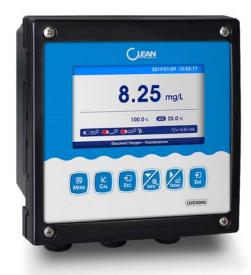

## LDO5000

## Fluorescence Online Dissolved Oxygen Analyzer

Fluorescence industrial online dissolved oxygen meter is an online water quality monitoring and control instrument with microprocessor. The instrument is equipped with fluorescence dissolved oxygen sensors. It is widely used in power plants, petrochemical industry, metallurgical electronics, mining, paper industry, food and beverage industry, environmental protection water treatment, aquaculture and other industries. The dissolved oxygen value and temperature value of water solution are continuously monitored and controlled.

- 90\*50 mm Large color LCD display
- Data Recording /Curve display/Data upload function
- Multiple automatic calibration
- Double high resistance measurement mode, stable and reliable
- Manual and automatic temperature compensation
- Three relay control switches
- High & low alarm and hysteresis control
- 4-20mA x2 &RS485 Multiple output modes
- Multi parameter display simultaneously shows
- Password protection to prevent misoperation by non-staff