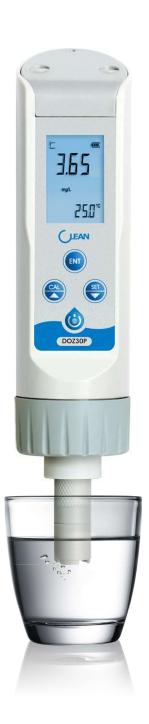

## DOZ30P

## **Professional Dissolved Ozone Meter**

The measurement range of DOZ30P is up to 20.00 ppm. It can selectively measure dissolved ozone and is not easily disturbed by other substances in dirty water.